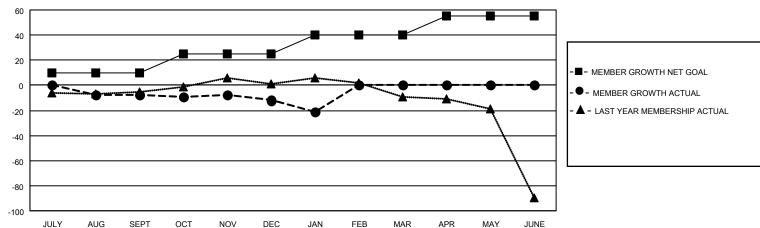

#### GOALS AND ACTUAL MEMBERS CUMULATIVE

| DROPPED CLUBS: 0 |    | 11 CLUBS OF 39 ADDED 1 OR MORE<br>NEW MEMBERS | GENDER DISTRIBUTION        |              |     |
|------------------|----|-----------------------------------------------|----------------------------|--------------|-----|
|                  |    |                                               | MALE                       | 763 (74.95%) |     |
|                  |    |                                               | FEMALE                     | 255 (25.05%) |     |
| DROPPED MEMBERS  |    |                                               |                            | ,            |     |
| DECEASED         | 14 | CLICK HERE FOR CUMULATIVE                     | TOTAL FAMILY UNIT MEMBERS  |              | 199 |
| CLUB CANCELLED   | 0  | MEMBERSHIP DATA                               | FAMILY MEMBERS PAYING HALF |              | 100 |
| OTHER            | 33 |                                               |                            |              | 102 |
| TOTAL            | 47 |                                               | DOLO                       |              |     |